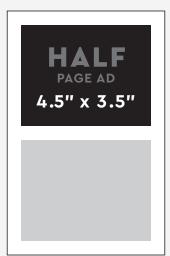

### JOURNAL AD SIZES

FOR FULL BLEED INCLUDE AN EXTRA .125" ALL AROUND 5.75" X 8.75"

## PRICING

**\$1,000** Premium, full page, color ad (2 available)

- \$500 Full page or full bleed, black & white ad
- \$250 Half page, black & white ad